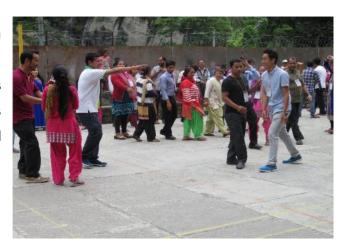

#### **Daily Format of the Training**

The workshop involved teachers in various activities so that they would gain experience to apply them in their classrooms. The workshop was started with an assembly in the morning at 10:00 AM and went up to 4:00 PM with reflection meeting. The assemblies included National Anthem, PT, Brain Gym and class songs. The participants were divided into three groups, led by three different facilitators.

The workshop covered National Anthem, Brain Gym, PT and Class Songs during the assemblies in order to comply with the government policy, and those activities are important to develop physically and emotionally healthy students. Teachers should lead and guide students to perform those activities in their schools. Another important content of the training is origami and art works. Origami is an art of paper folding. Wonderful flowers, designs and many mathematical shapes can be created through origami. Origami expert Mr. Bharat Pun, RP of DEO, Myagdi contributed each session for all training days with each of the three groups. That provided a break for the other resource persons, more than that the participants had their quality time creating, beautiful flowers, leaves, fruits etc.