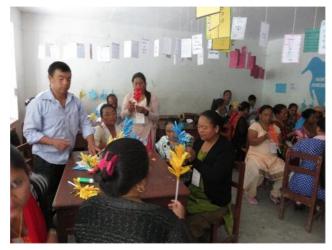

The workshop covered National Anthem, Brain Gym, PT and Class Songs during the assemblies in order to comply with the government policy, and those activities are important to develop physically and emotionally healthy students. Teachers should lead and guide students to perform those activities in their schools. Another important content of the training is origami and art works. Origami is an art of paper folding. Wonderful flowers, designs and many mathematical shapes can be created through origami. Origami expert Mr. Bharat Pun, RP of DEO, Myagdi contributed each session for all training days with each of the three groups. That provided a break for the other resource persons, more than that the participants had their quality time creating, beautiful flowers, leaves, fruits etc.

The third sessions was about paper work called 'Origami', led by Mr. Bharat Bahadur Pun, an RP from District Education Office, Myagdi. Participants developed different assisting materials like flowers, paper holders, etc. in this session.