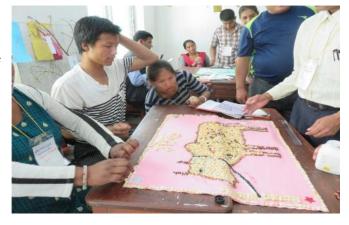

#### **Fourth Day**

In the first session of the fourth day, participants practiced a technique, named Jigsaw Method, for writing practice. They developed a profile of Annapurna Rural Municipality where each of the five groups were collected information under different sub topics, Geographical Structure, Social

Structure, Political Structure, Educational Statistics and Economic Condition. Then, they formed an expert group that was responsible to compile the information collected by each group and develop it into a fine document.