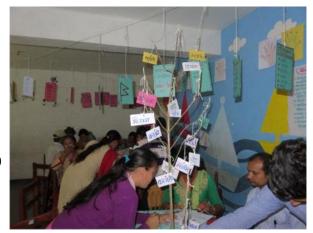

randomly distributed each slip and asked them to describe the contents written on the slip. Then, the facilitator clarified the process followed in this exercise, called 'Snow Ball'.

The second session was about the development of teaching learning materials and in this sessions participants developed hanging cards of different subjects. Each group was assigned to one of the different subject groups, Nepali, English, Mathematics, Science and Social Studies. Each group developed 20 hanging cards.

In the second session, they discussed different teaching learning strategies, like mobile/ resource tree and round robin. The facilitator made them clear about the use of these strategies. Mobile tree could be useful to teach the concept of height or altitude and round robin technique, for free writing practice on different topics.