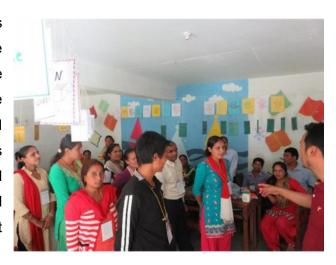

#### **Daily Format of the Training**

The workshop involved teachers in various activities so that they would gain experience to apply them in their classrooms. The workshop was started with an assembly in the morning at 10:00 AM and went up to 4:00 PM with reflection meeting. The assemblies included National Anthem, PT, Brain Gym and class songs. The participants were divided into three groups, led by three different facilitators.

Each group created their classroom rules, designed their job chart including a Reporter, Room Coordinator and an Entertainer. The workshop also included need assessment, group works, sharing, presentations, games and fun activities in regular basis. The list of methodologies and techniques followed during the training sessions is given below: