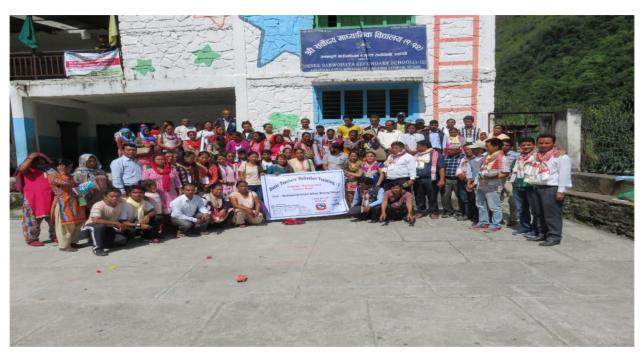

#### Introduction to the Refresher Training Program

This refresher training is the continuation of the previous 10 day basic training. The daily contents of training included Brain Gym, class songs, group games, group works, observations, creations, presentations, connections, reporting, and reflections during the sessions. In accordance with the number of participants, they were divided in to three groups and those from each group were placed in different training hall. The program was conducted at Sarwodaya Secondary School, Tatopani Resource Center. There were 85 participants from 14 schools from Annapurna Rural Municipality.

#### First Day

There were only two sessions on the first day because of the fact that teachers had to come from far distances. The first session was inaugural session, facilitated by Mr. Kaillash Tamang. SMC chairperson of Sarwodaya Secondary School Mr. Buddhi Bahadur Pun chaired the program and executive officer of Annapurna Rural Municipality Mr. Achyut Dahal and ward chairperson Mr. Om Prakash Phagami were the chief guest and the special guest respectively. There was also the presence of the Resource Person of Tatopani Resource Center Mr. Jayaram Subedi, head teachers from the different community schools of Tatopani, the team of facilitators, 85 participants from 14 different schools and LEARN team were present at the inaugural program. Chief Guest, special guest and other guests addressed the inaugural