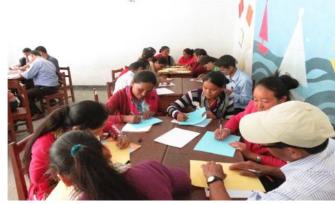

training conducted about 6 months ago. The participants were provided with some pieces of papers and asked to write each of the topics/ contents they discussed in the previous basic level training. Then, they first discussed in pair and then in groups and collected the slips without repetition. And, a trainee volunteer wrote these topics on the board. And, the participants were

randomly distributed each slip and asked them to describe the contents written on the slip. Then, the facilitator clarified the process followed in this exercise, called 'Snow Ball'.

The second session was about the development of teaching learning materials and in this sessions participants developed hanging cards of different subjects. Each group was assigned to one of the different subject groups, Nepali, English, Mathematics, Science and Social Studies. Each group developed 20 hanging cards.